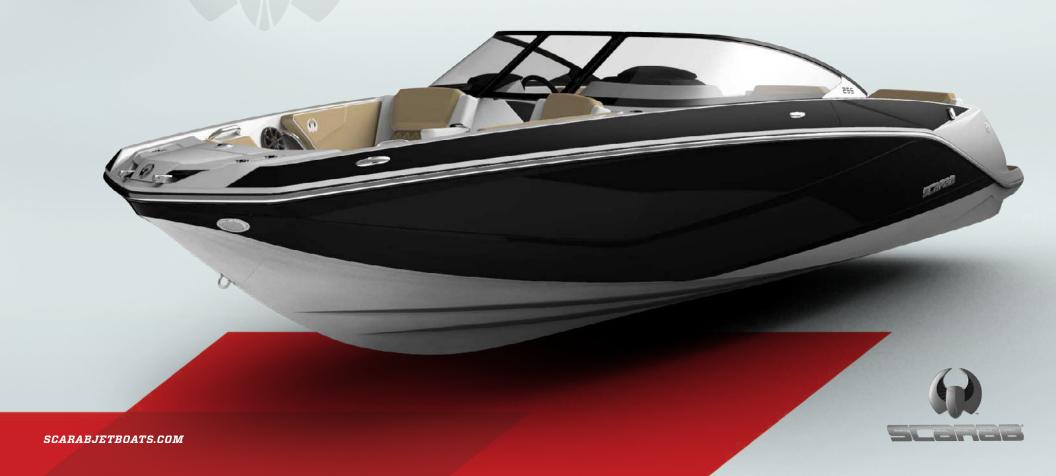

#### 255

- Premium upholstery with metallic accent and chrome logos
- Twin 150 HP Rotax® engines
- Changing room
- Cockpit table with 2 mounts
- Spacious bow with armrests
- Scarab custom trailer
- Pull-up cleats
- · Snap-in carpet
- Jet Black, Pacific Blue or Laser Red color choice
- Enclosed head with sink, porta pottie, window and transom shower
- Stainless steel cup holders & grab handles
- Bow ladder, stainless steel
- Luxury Trim Package (optional)

#### INCLUDES ALL 255 FEATURES, PLUS:

- Twin 200 or 250 HP Rotax® engines
- Wake Blast system
- Platinum Trim Package (optional)
- Premium sound package (optional)

## 255 HO IMPULSE

INCLUDES ALL 255 HO FEATURES, PLUS:

- Choice of 3 stunning color options with custom graphics and matching interior accents – Laser Red, Sunburst Orange or Vivid Green
- Twin 200 or 250 HP Rotax® engines
- Foldable wakeboard tower with black bimini top
- Scarab custom trailer, with chrome wheels
- Premium sound package (optional)