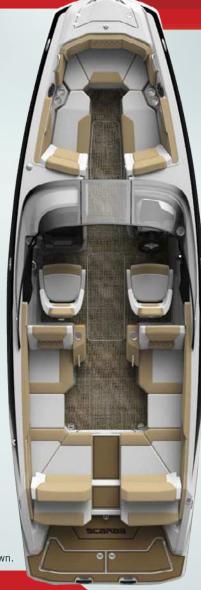

#### 255

- Premium upholstery with metallic accent and chrome logos
- Twin 150 HP Rotax® engines
- Changing room
- Cockpit table with 2 mounts
- Spacious bow with armrests
- Scarab custom trailer
- Pull-up cleats
- · Snap-in carpet
- Jet Black, Pacific Blue or Laser Red color choice
- Enclosed head with sink, porta pottie, window and transom shower
- Stainless steel cup holders & grab handles
- Bow ladder, stainless steel
- Luxury Trim Package (optional)

#### INCLUDES ALL 255 FEATURES, PLUS:

- Twin 200 or 250 HP Rotax® engines
- Wake Blast system
- Platinum Trim Package (optional)
- Premium sound package (optional)

## 255 HO IMPULSE

INCLUDES ALL 255 HO FEATURES, PLUS:

- Choice of 3 stunning color options with custom graphics and matching interior accents – Laser Red, Sunburst Orange or Vivid Green
- Twin 200 or 250 HP Rotax® engines
- Foldable wakeboard tower with black bimini top
- Scarab custom trailer, with chrome wheels
- Premium sound package (optional)